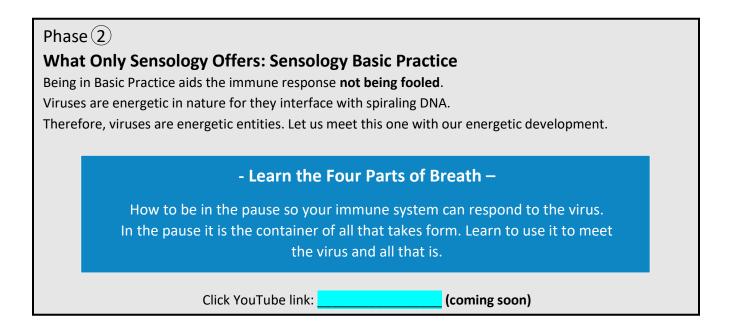

### What Only Sensology Offers: Sensology Basic Practice

Viruses are energetic in nature for they interface with spiraling DNA. The Coronavirus hijacks your cell to replicate their protein structures.

As you move with your fever, be with the pause of your exhale to aid in sinking in to the abyss while the body destroys the virus.

#### - Learn the Four Parts of Breath -

How to be in the pause so your immune system can respond to the virus. In the pause it is the container of all that takes form. Learn to use it to meet the virus and all that is.

Click YouTube link: (coming soon)

Attend class weekly on Mondays @ 7 PM (ET).

Link for \$7 Payment & Class Signup Form - <a href="http://eepurl.com/dgSYT">http://eepurl.com/dgSYT</a>